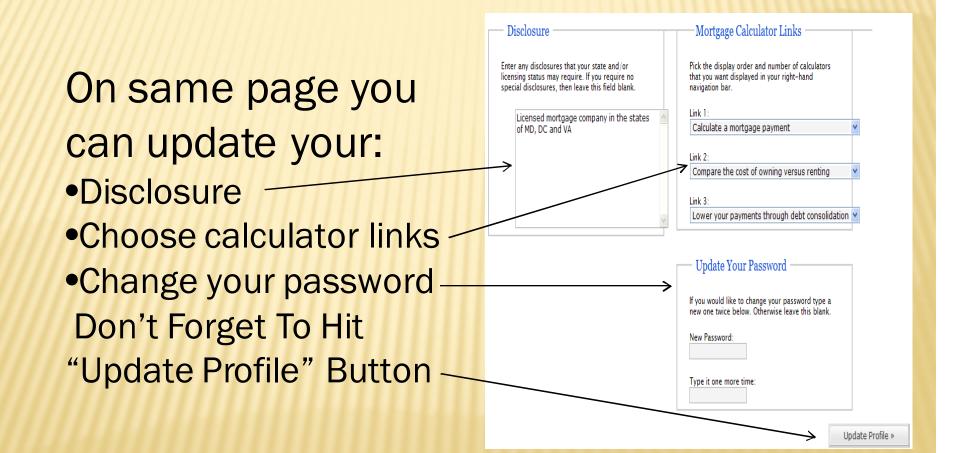

|
| Username: (case sensitive)                      |
| Password: (case sensitive)                      |
| Remember me                                     |
| Login »                                         |
| Lost your password?                             |

# THEN...

Go to Update Profile

MARKETING SYSTEM Dashboard Write View Newsletters Users User Guide Dashboard Welcome to the NewsletterPro Dashboard Use these links to get started: Update your profile or change your password NewsletterPro Marketing System documents: Startup documents and Back Pages The Real Estate Trends<sup>™</sup> The Real Estate Pages<sup>™</sup> The Sales Update<sup>™</sup> The Real Estate Update<sup>™</sup> The Real Estate Report<sup>™</sup>

Flyers and Letters<sup>™</sup>



# **STEP ONE-PART TWO**



# **STEP TWO**

After you update your profile, you can then download your company logo— •Click on "Company Logo" on profile page •Locate your logo on your hard drive to upload •Click "Upload File" •Make sure your logo is no larger than size specified

|   | NEWS<br>MARKETI                                 |                | TERPRO™<br>stem                                                                                                            |
|---|-------------------------------------------------|----------------|----------------------------------------------------------------------------------------------------------------------------|
|   | Dashboard                                       | Write          | View Newsletter