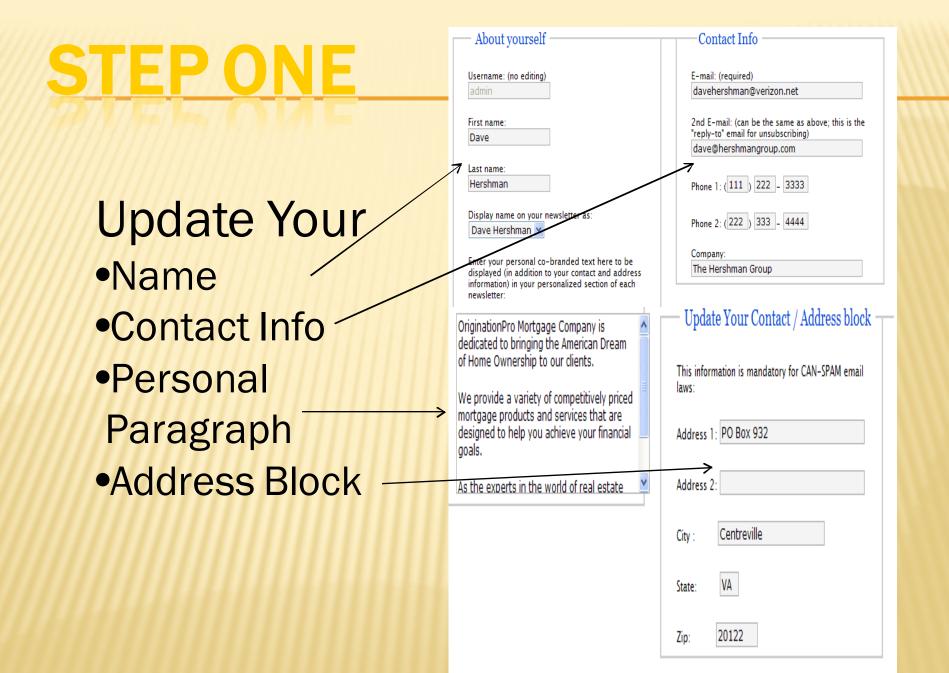

# **STEP ONE-PART TWO**

# **STEP TWO**

After you update your profile, you can then download your company logo— •Click on "Company Logo" on profile page •Locate your logo on your hard drive to upload •Click "Upload File" •Make sure your logo is no larger than size specified

# **STEP THREE**

Back to the Profile Page you can now download your picture •Click on "Personal Photo" •Locate the photo on your hard drive •Click on "Upload File" •Make sure the photo is no larger than size specified